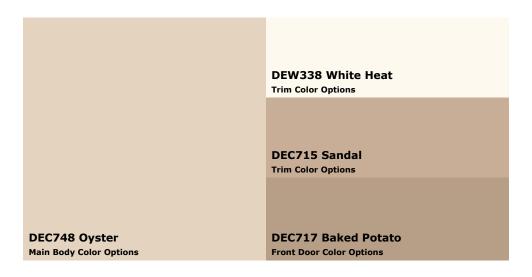

## **South Shores HOA**

**SUBDIVISION:** South Shores

LOCATION: Las Vegas, NV, 89108

Scheme 14

## **NOTES TO HOMEOWNERS:**

\*Homeowners may select either trim option 1 or 2; once selected, that color must be applied to the trim, fascia and garage door.

**COLOR DISCLAIMER:** These color chips are produced as accurately as possible; however, actual paint colors may vary from these samples and from batch to batch. Paint colors are affected by many factors, including lighting, age, type of finish, type of surface, and adjacent colors. Some colors may require more than one coat for complete coverage. If final color appearance and color matches are critical, paint should be sampled on the actual surface before full application. Application of the paint constitutes acceptance of the color. Dunn-Edwards assumes no responsibility for color after application.